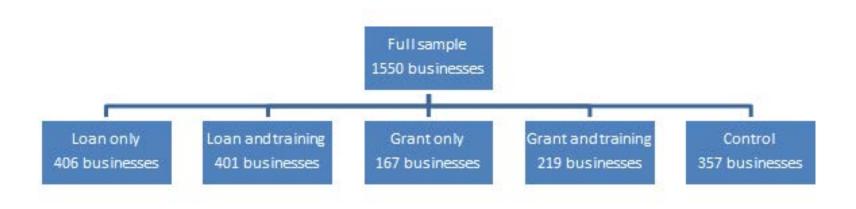

•

\_\_\_\_

•

\_\_\_\_





\_\_\_\_

\_

\_

.

|      | (1)  | (2)   | (3)          | (4)           | (5)      | (6)       |
|------|------|-------|--------------|---------------|----------|-----------|
|      | Main | Total | Spouse total | Spouse report | HH total | HH assets |
| Loan |      |       |              |               |          |           |

|                              | Own               | Spouse   |                                      | Own        | Spouse   |
|------------------------------|-------------------|----------|--------------------------------------|------------|----------|
| Loan                         | -308.2            | 30.8     | Loan x trust                         | 744.4*     | -77.6    |
| (239.82) (102.29)            |                   |          |